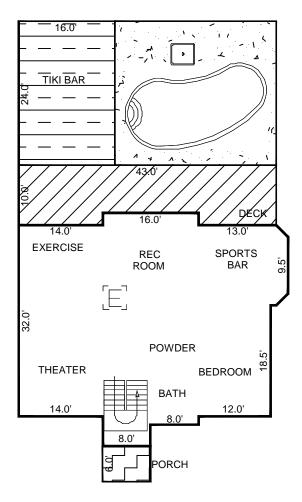

-----------------------------|--------------------|------------|--|
| Property Address: 118 WOOD DUCK DRIVE | Case No.: LANE     |            |  |
| City: DUCK                            | State: NC          | Zip: 27949 |  |
| Lender: COOPERATIVE BANK              |                    |            |  |



# **COMPARABLE SALE #4**

160 FOUR SEASONS LANE DUCK Sale Date: 09/05/2007 Sale Price: \$ 2,700,000



### **COMPARABLE SALE #5**

129 PLOVER DRIVE DUCK Sale Date: 04/19/2007 Sale Price: \$ 1,850,000



# **COMPARABLE SALE #6**

177 OCEAN WAY COURT DUCK, NC 27949 Sale Date: N/A Sale Price: \$ 2,299,000

### **FLOORPLAN**

Borrower: WILLIAM & KIMBERLY LANE
Property Address: 118 WOOD DUCK DRIVE
City: DUCK
Lender: COOPERATIVE BANK

File No.: 08040024

Case No.: LANE

Zip: 27949

LEVEL ONE



Sketch by Apex IV™

Comments:

|      | AREA CALCULATION                  |                 |            |
|------|-----------------------------------|-----------------|------------|
| Code | Description                       | Net Size        | Net Totals |
| GLA1 | LEVEL ONE                         | 1464.5<br>398.0 | 1464.5     |
| OTH  | DECK ON GRADE<br>OPEN FRAME PORCH | 48.0            |            |
|      | TIKI BAR<br>CONCRETE              | 384.0<br>648.0  | 1478.0     |
|      |                                   |                 |            |
|      |                                   |                 |            |
|      |                                   |                 |            |
|      |                                   |                 |            |
|