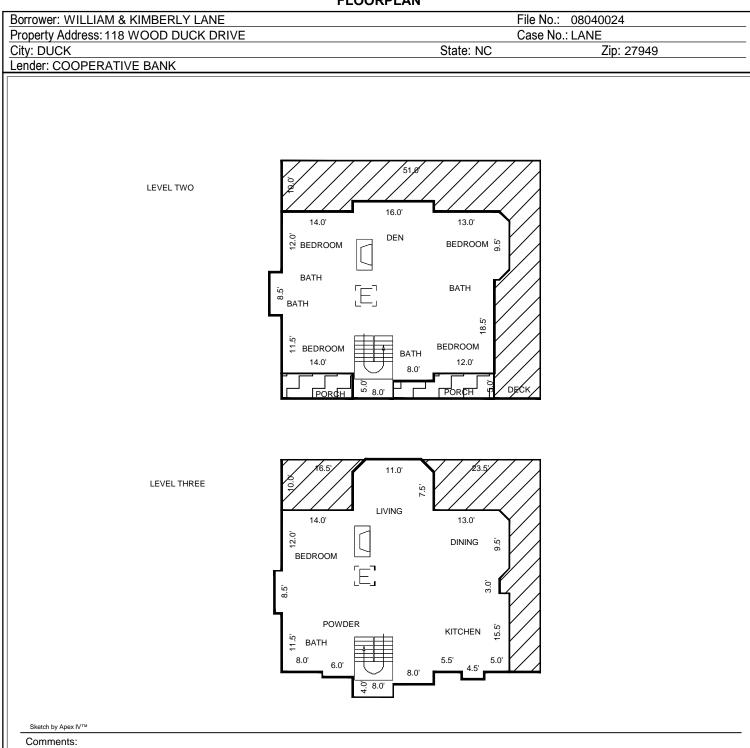

|                |
|           |             |        |              |                |
|           |             |        |              |                |
|           |             |        |              |                |
|           |             |        |              |                |
|           |             |        |              |                |
|           |             |        |              |                |
|           |             |        |              |                |
|           |             |        |              |                |
|           |             |        |              |                |
|           |             |        |              |                |
| 8 Items   |             | ( F    | Rounded)     | 1465           |

#### **FLOORPLAN**



|                     | AREA CALCULATIONS                                                                     | SUMMARY                                             |                  |
|---------------------|---------------------------------------------------------------------------------------|-----------------------------------------------------|------------------|
| Code                | Description                                                                           | Net Size                                            | Net Totals       |
| GLA2<br>GLA3<br>OTH | LEVEL TWO LEVEL THREE OPEN FRAME PORCH OPEN FRAME PORCH WOOD DECK WOOD DECK WOOD DECK | Net Size  1485.7 1669.3 70.0 88.0 774.5 143.1 415.1 | 1485.7<br>1669.3 |
| Net                 | LIVABLE Area