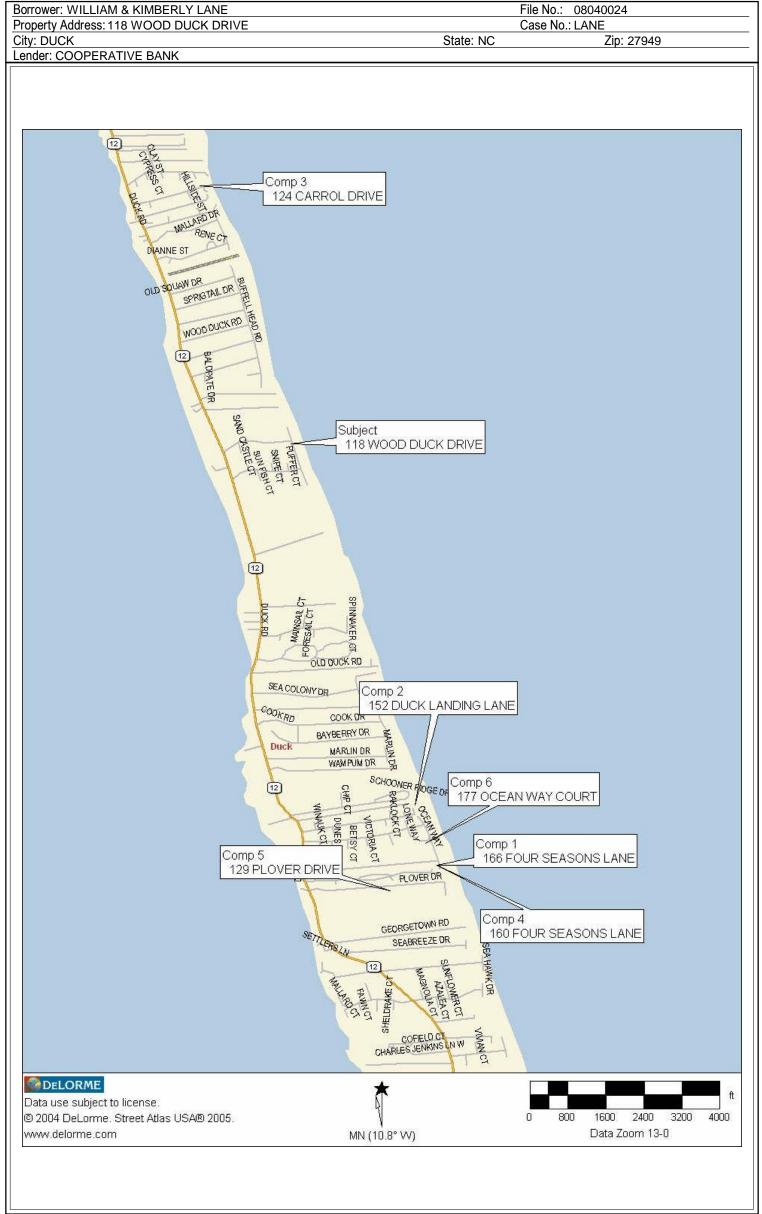

|       | 1.5     | x    | 4.5        | 6.8       |
|                         |       | 7.5     | x    | 16.0       | 120.0     |
|                         |       | 2.5     | x    | 11.0       | 27.5      |
| 0.5                     | x     | 2.5     | x    | 2.5        | 3.1       |
| 0.5                     |       | 2.5     | x    | 2.5        | 3.1       |
| "                       |       |         | x    | 43.0       | 1376.0    |
|                         |       | 2.0     | x    | 9.5        | 19.0      |
| 0.5                     | x     | 2.0     | x    | 2.0        | 2.0       |
| 2 Items Not Listed 33.0 |       |         | 33.0 |            |           |
| 23 Iter                 | ns    |         | ( F  | Rounded)   | 3155      |

#### **LOCATION MAP**



Borrower: WILLIAM & KIMBERLY LANE
Property Address: 118 WOOD DUCK DRIVE
City: DUCK
State: NC
File No.: 08040024
Case No.: LANE
State: NC
Zip: 27949

Lender: COOPERATIVE BANK



# Prepared for:

David Murphy

118 Wood Duck Dr Kitty Hawk, NC 27949-4450



3 1999-2008 SourceProse and/or FloodSource Corporations. All rights reserved. Patents 6,631,326 and 6,678,615. Other patents pending. For Info: info@floodsource.com.

LANE File No. 08040024

| ****** IN | VOICE | ***** |
|-----------|-------|-------|
|-----------|-------|-------|

File Number: 08040024

COOPERATIVE BANK 2007 S. CROATAN HWY., PO BOX 2616 KILL DEVIL HILLS, NC 27948

Borrower: WILLIAM & KIMBERLY LANE

Invoice # : 08040024 Order Date : 04/21/2008 Reference/Case # : LANE

PO Number:

118 WOOD DUCK DRIVE DUCK, NC 27949

| APPRA