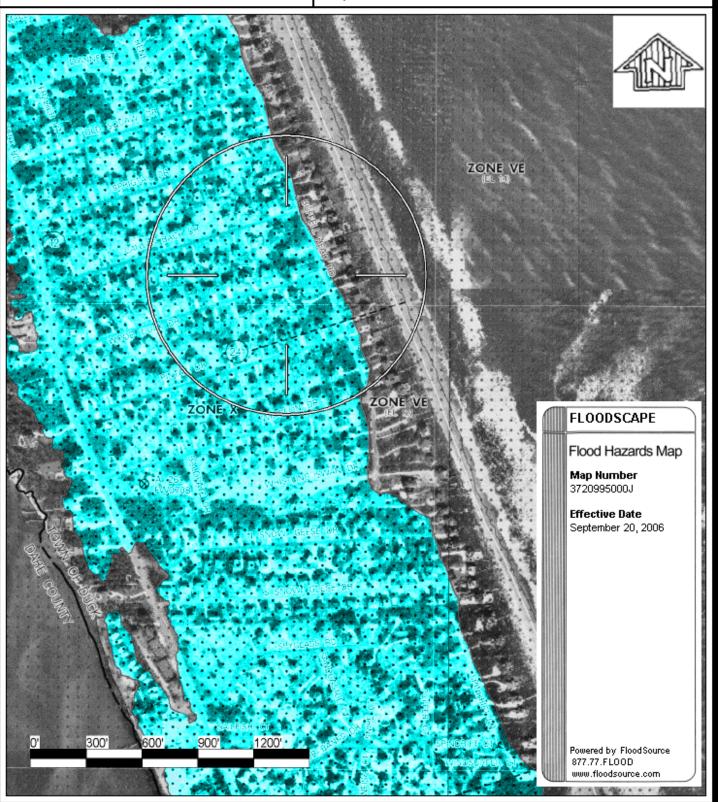

| x     | 2.5     | x    | 2.5        | 3.1       |
| 0.5                     |       | 2.5     | x    | 2.5        | 3.1       |
| "                       |       |         | x    | 43.0       | 1376.0    |
|                         |       | 2.0     | x    | 9.5        | 19.0      |
| 0.5                     | x     | 2.0     | x    | 2.0        | 2.0       |
| 2 Items Not Listed 33.0 |       |         | 33.0 |            |           |
| 23 Iter                 | ns    |         | ( F  | Rounded)   | 3155      |

#### **LOCATION MAP**



Borrower: WILLIAM & KIMBERLY LANE
Property Address: 118 WOOD DUCK DRIVE
City: DUCK
State: NC
File No.: 08040024
Case No.: LANE
State: NC
Zip: 27949

Lender: COOPERATIVE BANK



# Prepared for:

David Murphy

118 Wood Duck Dr Kitty Hawk, NC 27949-4450



3 1999-2008 SourceProse and/or FloodSource Corporations. All rights reserved. Patents 6,631,326 and 6,678,615. Other patents pending. For Info: info@floodsource.com.

LANE File No. 08040024

| ****** IN | VOICE | ***** |
|-----------|-------|-------|
|-----------|-------|-------|

File Number: 08040024

COOPERATIVE BANK 2007 S. CROATAN HWY., PO BOX 2616 KILL DEVIL HILLS, NC 27948

Borrower: WILLIAM & KIMBERLY LANE

Invoice # : 08040024 Order Date : 04/21/2008 Reference/Case # : LANE

PO Number:

118 WOOD DUCK DRIVE DUCK, NC 27949

| APPRAISAL                                                | \$<br>\$<br>           | 400.00              |
|----------------------------------------------------------|------------------------|---------------------|
| Invoice Total<br>State Sales Tax @<br>Depos